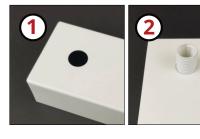

**DRILL HOLE** 

E14: 20MM

E10: 16MM

SCREW ON CAP

BASE

SCREW THE LAMP HOLDER NUT DOWN ON THE **CABLES TIGHTLY TO** MAKE THE

AT THE END LEAVE 100MM OF CABLE -STRIP 10MM OF RED + BLACK TO BARE WIRE

MAXIMUM THICKNESS OF MATERIAL FOR INSTALLATION IS 10MM - IF YOURS IS THICKER YOU WILL NEED TO REBATE A 40MM AREA ON THE BACK OF THE MATERIAL LEAVING A MAX THICKNESS OF 10MM