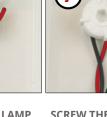

**DRILL HOLE** 

E14: 20MM

E10: 16MM

SCREW ON CAP

BASE

SCREW THE LAMP HOLDER NUT DOWN ON THE **CABLES TIGHTLY TO** MAKE THE

AT THE END LEAVE 100MM OF CABLE -STRIP 10MM OF RED + BLACK TO BARE WIRE

MAXIMUM THICKNESS OF MATERIAL FOR INSTALLATION IS 10MM - IF YOURS IS THICKER YOU WILL NEED TO REBATE A 40MM AREA ON THE BACK OF THE MATERIAL LEAVING A MAX THICKNESS OF 10MM

**PUSH LAMP** 

HOLDER THROUGH

SCREW IN LED

SCREW ON CAP LENS