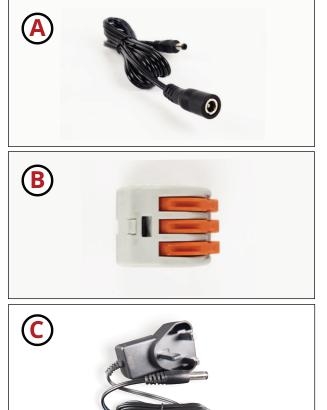

## letter light kit COMPLETE 1-8 STEPS FROM ABOVE FIRST

A. CUT THE 3M PLUG + SOCKET CABLE IN HALF. YOU WILL NOW HAVE TWO CABLES, ONE MALE & ONE FEMALE. STRIP **10MM OF EACH CABLE ON THE FEMALE & MALE CABLES TO** BARE WIRE, SAME AS STEP 8.

**B.** USE 3 PORT CONNECTOR TO CONNECT THE CABLES **TOGETHER. INSERT THE RED CABLE FROM THE LETTER & 2X** CABLES WITH LONG WHITE DASHES PRINTED ON FROM THE FEMALE & MALE CABLES INTO ONE 3 PORT CONNECTOR. **INSERT THE BLACK CABLE FROM THE LETTER & 2X SOLID BLACK CABLES FROM THE FEMALE & MALE CABLES INTO ONE 3 PORT CONNECTOR.** 