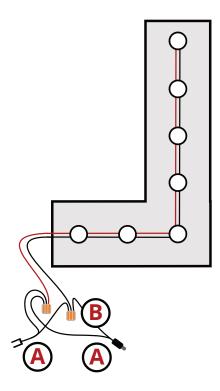

**B.** USE 3 PORT CONNECTOR TO CONNECT THE CABLES **TOGETHER. INSERT THE RED CABLE FROM THE LETTER & 2X** CABLES WITH LONG WHITE DASHES PRINTED ON FROM THE FEMALE & MALE CABLES INTO ONE 3 PORT CONNECTOR. **INSERT THE BLACK CABLE FROM THE LETTER & 2X SOLID BLACK CABLES FROM THE FEMALE & MALE CABLES INTO ONE 3 PORT CONNECTOR.** 

IT SHOULD NOW LOOK LIKE THE ILLUSTRATION ON THE **RIGHT** 

C. CONNECT THE MALE PLUG FROM THE LETTER TO THE FEMALE SOCKET ON THE THE POWER SUPPLY. LET THERE BE LIGHT!