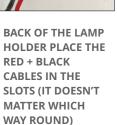

**DRILL HOLE** 

E14: 20MM

E10: 16MM

SCREW ON CAP

BASE

SCREW THE LAMP HOLDER NUT DOWN ON THE **CABLES TIGHTLY TO** MAKE THE

AT THE END LEAVE 100MM OF CABLE -STRIP 10MM OF RED + BLACK TO BARE WIRE

MAXIMUM THICKNESS OF MATERIAL FOR INSTALLATION IS 10MM - IF YOURS IS THICKER YOU WILL NEED TO REBATE A 40MM AREA ON THE BACK OF THE MATERIAL LEAVING A MAX THICKNESS OF 10MM