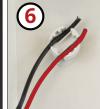

**B.** USE 3 PORT CONNECTOR TO CONNECT THE CABLES **TOGETHER. INSERT THE RED CABLE FROM THE LETTER & 2X** CABLES WITH LONG WHITE DASHES PRINTED ON FROM THE FEMALE & MALE CABLES INTO ONE 3 PORT CONNECTOR. **INSERT THE BLACK CABLE FROM THE LETTER & 2X SOLID BLACK CABLES FROM THE FEMALE & MALE CABLES INTO ONE 3 PORT CONNECTOR.** 

IT SHOULD NOW LOOK LIKE THE ILLUSTRATION ON THE **RIGHT** 

C. CONNECT THE MALE PLUG FROM THE LETTER TO THE FEMALE SOCKET ON THE THE POWER SUPPLY. LET THERE BE LIGHT!