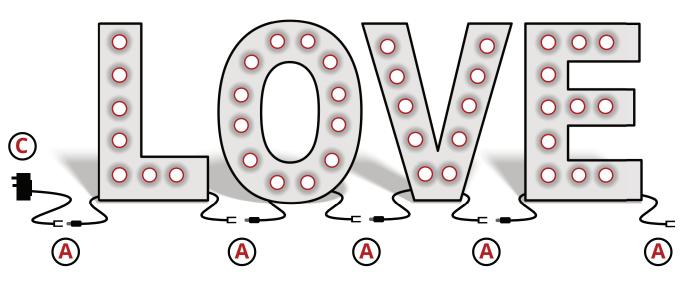

IT SHOULD NOW LOOK LIKE THE ILLUSTRATION ON THE **RIGHT** 

C. CONNECT THE MALE PLUG FROM THE LETTER TO THE FEMALE SOCKET ON THE THE POWER SUPPLY. LET THERE BE LIGHT!

## 4FT LOVE LETTERS EXAMPLE - 40 X E14 LETTER LIGHT KIT

www.amusementlighting.co.uk rue@amusementlighting.co.uk CALL: 01773 715686

PLEASE ALWAYS CONSULT WITH A QUALIFIED ELECTRICIAN BEFORE INSTALLING/WIRING