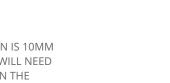

**B.** USE 3 PORT CONNECTOR TO CONNECT THE CABLES **TOGETHER. INSERT THE RED CABLE FROM THE LETTER & 2X** CABLES WITH LONG WHITE DASHES PRINTED ON FROM THE FEMALE & MALE CABLES INTO ONE 3 PORT CONNECTOR. **INSERT THE BLACK CABLE FROM THE LETTER & 2X SOLID BLACK CABLES FROM THE FEMALE & MALE CABLES INTO ONE 3 PORT CONNECTOR.** 

IT SHOULD NOW LOOK LIKE THE ILLUSTRATION ON THE **RIGHT** 

C. CONNECT THE MALE PLUG FROM THE LETTER TO THE FEMALE SOCKET ON THE THE POWER SUPPLY. LET THERE BE LIGHT!