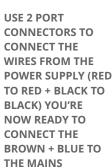

**DRILL HOLE** 

E14: 20MM

E10: 16MM

SCREW ON CAP

BASE

SCREW THE LAMP HOLDER NUT DOWN ON THE **CABLES TIGHTLY TO** MAKE THE

AT THE END LEAVE 100MM OF CABLE -STRIP 10MM OF RED + BLACK TO BARE WIRE

MAXIMUM THICKNESS OF MATERIAL FOR INSTALLATION IS 10MM - IF YOURS IS THICKER YOU WILL NEED TO REBATE A 40MM AREA ON THE BACK OF THE MATERIAL LEAVING A MAX THICKNESS OF 10MM

**PUSH LAMP** 

HOLDER THROUGH

SCREW IN LED

SCREW ON CAP LENS