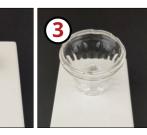

## 24v AMUSEMENT LIGHTING WIRING GUIDE

You've purchased your CABOCHON LIGHTING KIT / LETTER LIGHT KIT, which has all the parts you need to get them from single components, to a finished lighting masterpiece. FOLLOW THIS SIMPLE STEP BY STEP GUIDE.



**DRILL HOLE** 

E14: 20MM

E10: 16MM



SCREW ON CAP

BASE







SCREW THE LAMP HOLDER NUT DOWN ON THE **CABLES TIGHTLY TO** MAKE THE

AT THE END LEAVE 100MM OF CABLE -STRIP 10MM OF RED + BLACK TO BARE WIRE



MAXIMUM THICKNESS OF MATERIAL FOR INSTALLATION IS 10MM - IF YOURS IS THICKER YOU WILL NEED TO REBATE A 40MM AREA ON THE BACK OF THE MATERIAL LEAVING A MAX THICKNESS OF 10MM

**PUSH LAMP** 

HOLDER THROUGH





SCREW IN LED

SCREW ON CAP LENS







## letter light kit COMPLETE 1-8 STEPS FROM ABOVE FIRST

A. CUT THE 3M PLUG + SOCKET CABLE IN HALF. YOU WILL NOW HAVE TWO CABLES, ONE MALE & ONE FEMALE. STRIP **10MM OF EACH CABLE ON THE FEMALE & MALE CABLES TO** BARE WIRE, SAME AS STEP 8.

**B.** USE 3 PORT CONNECTOR TO CONNECT THE CABLES **TOGETHER. INSERT THE RED CABLE FROM THE LETTER & 2X** CABLES WITH LONG WHITE DASHES P