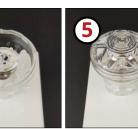

## 24v AMUSEMENT LIGHTING WIRING GUIDE

You've purchased your CABOCHON LIGHTING KIT / LETTER LIGHT KIT, which has all the parts you need to get them from single components, to a finished lighting masterpiece. FOLLOW THIS SIMPLE STEP BY STEP GUIDE.



**DRILL HOLE** 

E14: 20MM

E10: 16MM



SCREW ON CAP

BASE







SCREW THE LAMP HOLDER NUT DOWN ON THE **CABLES TIGHTLY TO** MAKE THE

AT THE END LEAVE 100MM OF CABLE -STRIP 10MM OF RED + BLACK TO BARE WIRE



MAXIMUM THICKNESS OF MATERIAL FOR INSTALLATION IS 10MM - IF YOURS IS THICKER YOU WILL NEED TO REBATE A 40MM AREA ON THE BACK OF THE MATERIAL LEAVING A MAX THICKNESS OF 10MM

**PUSH LAMP** 

HOLDER THROUGH





SCREW IN LED

SCREW ON CAP LENS







## letter light kit COMPLETE 1-8 STEPS FROM ABOVE FIRST

A. CUT THE 3M PLUG + SOCKET CABLE IN HALF. YOU WILL NOW HAVE TWO CABLES, ONE MALE & ONE FEMALE. STRIP **10MM OF EACH CABLE ON THE FEMALE & MALE CABLES TO** BARE WIRE, SAME AS STEP 8.

**B.** USE 3 PORT CONNECTOR TO CONNECT THE CABLES **TOGETHER. INSERT THE RED CABLE FROM THE LETTER & 2X** CABLES WITH LONG WHITE DASHES PRINTED ON FROM THE FEM