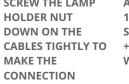

**DRILL HOLE** 

E14: 20MM

E10: 16MM

SCREW ON CAP

BASE

SCREW THE LAMP HOLDER NUT DOWN ON THE **CABLES TIGHTLY TO** MAKE THE

AT THE END LEAVE 100MM OF CABLE -STRIP 10MM OF RED + BLACK TO BARE WIRE

MAXIMUM THICKNESS OF MATERIAL FOR INSTALLATION IS 10MM - IF YOURS IS THICKER YOU WILL NEED TO REBATE A 40MM AREA ON THE BACK OF THE MATERIAL LEAVING A MAX THICKNESS OF 10MM